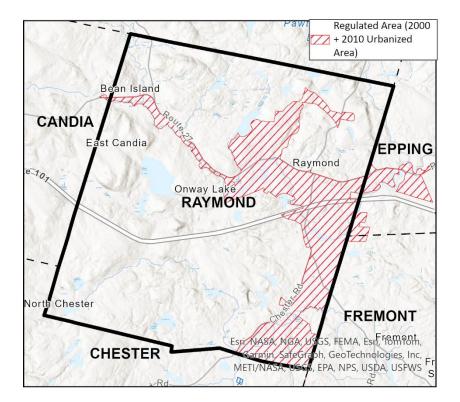

## NH Small MS4 Regulated Area Based on the 2000 and 2010 Census Data

Note: The map below represents the regulated area authorized under the 2017 NH Small MS4 General Permit.