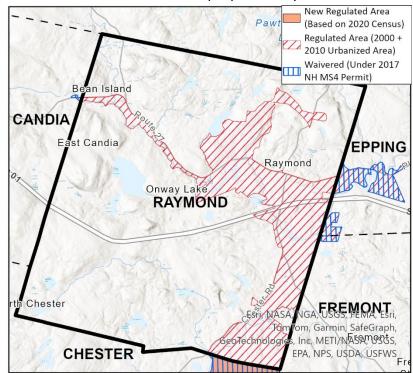

## NH Small MS4 Regulated Area Based on the 2020 Census Data

Note: The map below represents the newly designated regulated area for the upcoming new NH Small MS4 General Permit. DO NOT use the map below for reporting under the 2017 NH Small MS4 General Permit. This map is for informational purposes only.